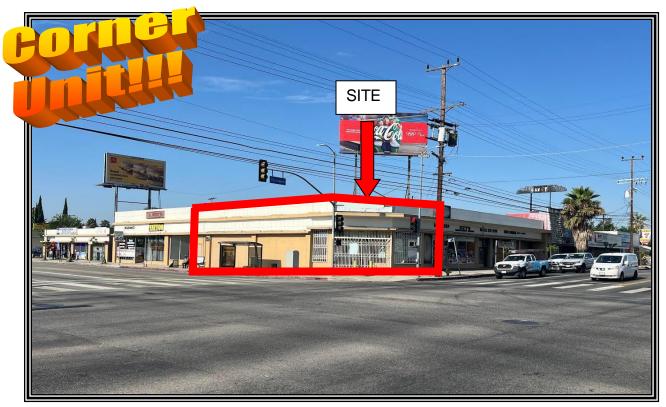

## Corner Storefront Unit for Lease 19300 Vanowen Street

**LOCATION:** 19300 Vanowen Street

Reseda, Ca 91335

**SIZE:** 19300 Vanowen Street: 1,700 +/- square feet

**RENTAL RATE:** \$2.50 per square foot NNN (\$0.70)

**OCCUPANCY:** Immediate

**PARKING:** In-common rear parking lot

**COMMENTS:** \* SW Corner Unit - Vanowen St/Tampa Ave

\* Nearby access to the 101 freeway

\* Great street visibility and signage

\* High density demographics

\* Great Frontage